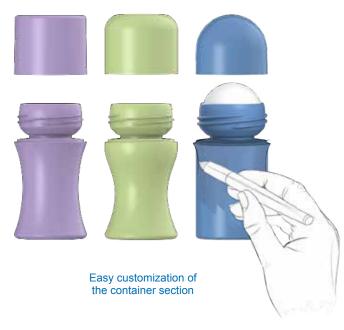

#### **Easy Customization**

The design of the ball area with sealing feature is fixed to maintain desirable ball tightness and rotation for convenient armpit deodorant application. The design of the container section is however flexible. Customers can opt for an individual, appealing design thanks to an exchangeable tool part. From a straight, smooth, male look to a more feminine design, anything is possible with limited investment costs. In addition, the screw cap can also be customized.