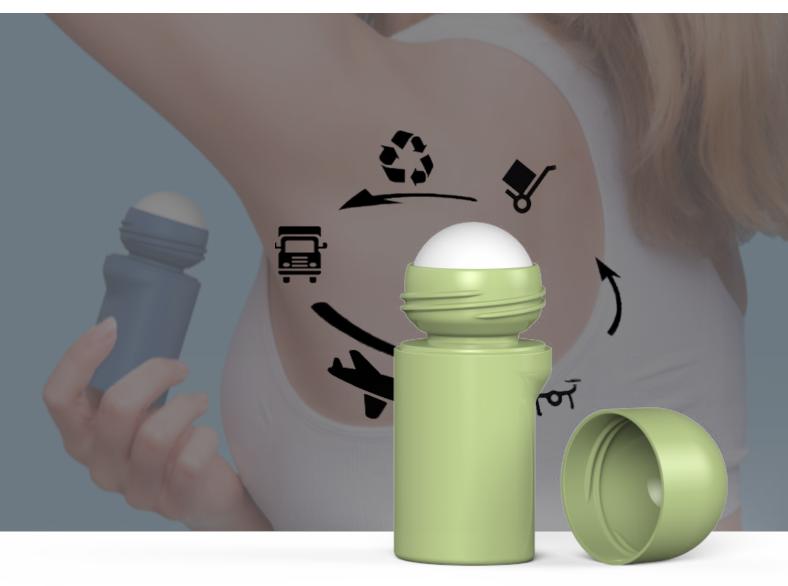

### An advanced roll-on packaging concept

Capitalizing on many years of experience, Weener Plastics has developed SealPack, in every way a smart roll-on packaging concept for deodorants and antiperspirants.

#### **Smart Concept**

SealPack is an innovative one-piece deo container featuring an effective, patented sealing feature that provides optimum ball tightness. There is no need for a separate ball fitment, making the package significantly lighter. The container can be fitted with a standard 1.4" roll-on ball and matching standard screw cap. It has a convenient opening and closing due to a harmonic torque and 3-start thread.

Regarding e-commerce, SealPack has passed the ISTA 6 Amazon overboxing test for prep-free packaging (PFP), underlining its outstanding functionality.

#### **Unique Benefits**

- Flexible design
- Cost-effective solution
- Excellent sealing and tightness
- Extremely lightweight
- Option for PP mono-material for optimum recycling
- Convenient opening and closing
- Approved for e-commerce (ISTA 6)