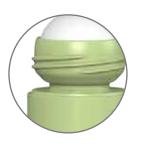

#### **Smart Concept**

SealPack is an innovative one-piece deo container featuring an effective, patented sealing feature that provides optimum ball tightness. There is no need for a separate ball fitment, making the package significantly lighter. The container can be fitted with a standard 1.4" roll-on ball and matching standard screw cap. It has a convenient opening and closing due to a harmonic torque and 3-start thread.

#### **Specifications**

- 3-piece solution: container, ball and over cap
- Content can range from 50 to 70 ml
- Standard ball 1.4"; other sizes possible (1", 1.14", 1.3", 1.5")
- Matt surface finish
- Material of the ball and cap PP
- Material of the container PP or PE