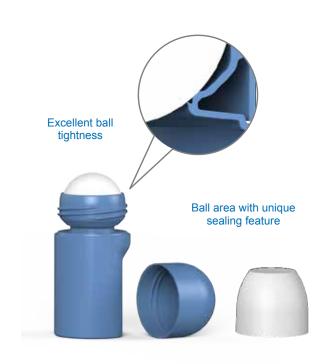

#### **Smart Concept**

SealPack is an innovative one-piece deo container featuring an effective, patented sealing feature that provides optimum ball tightness. There is no need for a separate ball fitment, making the package significantly lighter. The container can be fitted with a standard 1.4" roll-on ball and matching standard screw cap. It has a convenient opening and closing due to a harmonic torque and 3-start thread.

#### **Specifications**

- 3-piece solution: container, ball and over cap
- Content can range from 50 to 70 ml
- Standard ball 1.4"; other sizes possible (1", 1.14", 1.3", 1.5")
- Matt surface finish
- Material of the ball and cap PP
- Material of the container PP or PE