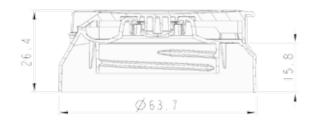

#### Specifications

- Outside dimension: 63.7 mm
- Neck finish: 38/400
- Suitable for PET and PP/PE bottles
- Orifices: 20 mm and valveValve diameter: 11 mm
- Screw application
- Material PP
- Matt surface finish
- Almost infinite range of colours
- Induction heat seal liners available
- Suitable for Food applications