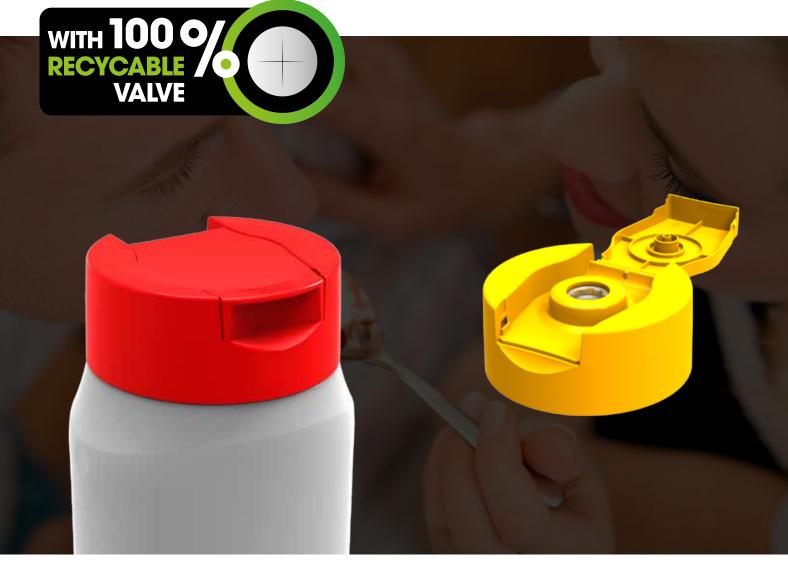

## Adding value by valve solutions

Consumer convenience and optimised functionality were the key challenges for the development of this dispensing closure with valve function. The MaxiDose Food 63-38/400 offers a fully controlled and clean dispensing. Thanks to the large diameter, this closure ensures a superb stability of the bottle when it is used top-down.

The special design of the valve serves a very wide range of Food applications and offers a dispensing solution for almost all varieties of sauces and dressings. The closure is fitted with the MaxiDose technology, a patented valve technique developed by Plasticum.

The lid can be opened easily with just one hand and locked in the open position. The valve opens gradually whilst squeezing the bottle and offers a fully controlled dispensing. As soon as the pressure is released, the orifice is closed off immediately. No drips. No mess. No clogging. An ever clean orifice is guaranteed!

WP developed a proprietary silicone valve solution with a patented technique. The silicone material has a memory for long term seal quality and the opening/closing mechanism. Good temperature resistance is another advantage to give excellent dispensing opportunities for a wide range of viscosities and product applications.