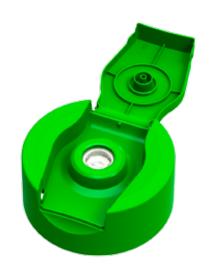

The lid can be opened easily with just one hand and locked in the open position. The valve opens gradually whilst squeezing the bottle and offers a fully controlled dispensing. As soon as the pressure is released, the orifice is closed off immediately. No drips. No mess. No clogging. An ever clean orifice is guaranteed!

WP developed a proprietary silicone valve solution with a patented technique. The silicone material has a memory for long term seal quality and the opening/closing mechanism. Good temperature resistance is another advantage to give excellent dispensing opportunities for a wide range of viscosities and product applications.

### **Unique Benefits**

- Cost-effective solution
- Continuously controlled dispensing
- Optimised functionality
- Easy to open
- Valve and non-valve orifices available
- Suitable for many different viscosities
- Wide array of bottle geometries possible
- Very suitable for top-down use
- Lockable lid