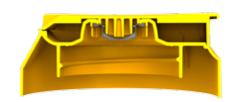

## Adding value by valve solutions

Consumer convenience and optimised functionality were the key challenges for the development of this dispensing closure with valve function. The MaxiDose Food 63-38/400 offers a fully controlled and clean dispensing. Thanks to the large diameter, this closure ensures a superb stability of the bottle when it is used top-down.

The special design of the valve serves a very wide range of Food applications and offers a dispensing solution for almost all varieties of sauces and dressings. The closure is fitted with the MaxiDose technology, a patented valve technique developed by Plasticum.

The lid can be opened easily with just one hand and locked in the open position. The valve opens gradually whilst squeezing the bottle and offers a fully controlled dispensing. As soon as the pressure is released, the orifice is closed off immediately. No drips. No mess. No clogging. An ever clean orifice is guaranteed!

WP developed a proprietary silicone valve solution with a patented technique. The silicone material has a memory for long term seal quality and the opening/closing mechanism. Good temperature resistance is another advantage to give excellent dispensing opportunities for a wide range of viscosities and product applications.