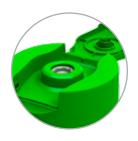

The special design of the valve serves a very wide range of Food applications and offers a dispensing solution for almost all varieties of sauces and dressings. The closure is fitted with the MaxiDose technology, a patented valve technique developed by Plasticum.

WP developed a proprietary silicone valve solution with a patented technique. The silicone material has a memory for long term seal quality and the opening/closing mechanism. Good temperature resistance is another advantage to give excellent dispensing opportunities for a wide range of viscosities and product applications.

#### Specifications

- Outside dimension: 63.7 mm
- Neck finish: 38/400
- Suitable for PET and PP/PE bottles
- Orifices: 20 mm and valveValve diameter: 11 mm
- Screw application
- Material PP
- Matt surface finish
- Almost infinite range of colours
- Induction heat seal liners available
- Suitable for Food applications