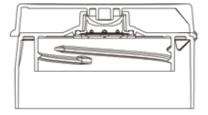

The MaxiDose 52-38/3 starter is offered with different orifices. The silicon valve version with the patented **MaxiDose technology** guarantees a controlled and clean dispensing of the requested portion. It allows top-down use, since the valve ensures a tight closing. Non-valve openings are also available to dispense liquids with a low viscosity.

## MaxiDose technology

WP developed a proprietary silicone valve solution with a patented technique. The silicone material has a memory for long term seal quality and the opening/closing mechanism. Good temperature resistance is another advantage to give excellent dispensing opportunities for a wide range of viscosities and product applications.