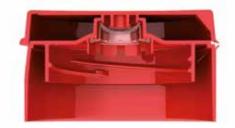

## MaxiDose technology

WP developed a proprietary silicone valve solution with a patented technique. The silicone material has a memory for long term seal quality and the opening/closing mechanism. Good temperature resistance is another advantage to give excellent dispensing opportunities for a wide range of viscosities and product applications.

### **Specifications**

- Outside dimension: 51.6 mm
- Neck finish: 38/3 starter
- Suitable for PET bottles
- Orifices: 6 mm and valve
- Valve diameter: 11 mm
- Screw application, 3 starting positions
- Material PP
- High gloss surface finish
- Almost infinite range of colours
- Induction heat seal liners available
- Suitable for several product applications