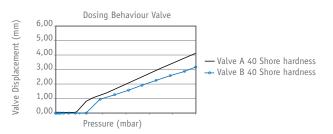

## MaxiDose technology

WP developed a proprietary silicone valve solution with a patented technique. The silicone material has a memory for long term seal quality and the opening/closing mechanism. Good temperature resistance is another advantage to give excellent dispensing opportunities for a wide range of viscosities and product applications.