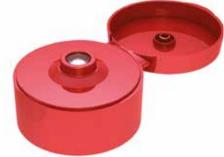

# Adding value by valve solutions

Following the market demand, WP developed a screw threaded flip-top closure with three starting positions. Thanks to these three positions, the closure can be positioned quickly to further enhance a high speed assembly. The closure fits on the existing standard PET preforms.

The MaxiDose 52-38/3 starter is offered with different orifices. The silicon valve version with the patented **MaxiDose technology** guarantees a controlled and clean dispensing of the requested portion. It allows top-down use, since the valve ensures a tight closing. Non-valve openings are also available to dispense liquids with a low viscosity.

The outer shape is functional and suitable for Food and other applications. The opening device is ergonomically designed for an easy opening. The PP material gives the closure a high gloss surface finish.