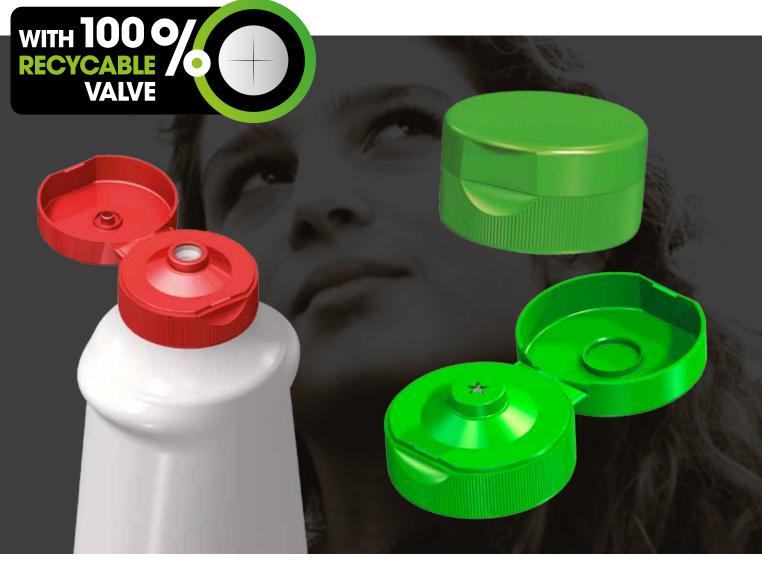

## Adding value by valve solutions

Consumer convenience and optimised functionality were the key challenges for the development of this dispensing closure with valve function. The MaxiDose Food 48-38/400 offers a fully controlled and clean dispensing. The special design of the valve covers a very wide range of Food applications and offers a dispensing solution for almost all varieties of sauces and dressings. The closure is fitted with the **MaxiDose technology**, a patented valve technique developed by WP.

The lid can be opened easily with just one hand. The valve opens gradually whilst squeezing the bottle and offers a fully controlled dispensing. As soon as the pressure is released, the orifice is closed off immediately. No drips. No mess. No clogging. An ever clean orifice is guaranteed!

#### MaxiDose technology

WP developed a proprietary silicone valve solution with a patented technique. The silicone material has a memory for long term seal quality and the opening/closing mechanism. Good temperature resistance is another advantage to give excellent dispensing opportunities for a wide range of viscosities and product applications.

- Cost-effective solution
- Continuously controlled dispensing
- Optimised functionality
- Easy to open
- Valve and non-valve orifices available
- Suitable for many different viscosities
- Wide array of bottle geometries possible
- Top-down use feasible

#### Specifications

- Outside dimension: 48.2 mm
- Neck finish: 38/400
- Suitable for PET and PP/PE bottles
- Orifices: 6 mm, 10 mm, star and valve
- Valve diameter: 11 mm
- Screw application
- Material PP
- High gloss (10 mm, star and valve) and matt (6 mm and valve) surface finish
- Almost infinite range of colours
- Induction heat seal liners available
- Suitable for Food applications