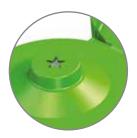

#### Specifications

- Outside dimension: 48.2 mm
- Neck finish: 38/400
- Suitable for PET and PP/PE bottles
- Orifices: 6 mm, 10 mm, star and valve
- Valve diameter: 11 mm
- Screw application
- Material PP
- High gloss (10 mm, star and valve) and matt (6 mm and valve) surface finish
- Almost infinite range of colours
- Induction heat seal liners available
- Suitable for Food applications