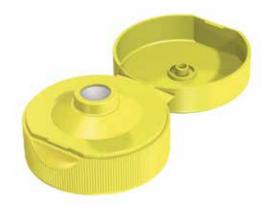

# MaxiDose Food 48-38/400

Adding value by valve solutions

# MaxiDose Food 48-38/400

## Adding value by valve solutions

Consumer convenience and optimised functionality were the key challenges for the development of this dispensing closure with valve function. The MaxiDose Food 48-38/400 offers a fully controlled and clean dispensing. The special design of the valve covers a very wide range of Food applications and offers a dispensing solution for almost all varieties of sauces and dressings. The closure is fitted with the **MaxiDose technology**, a patented valve technique developed by WP.

The lid can be opened easily with just one hand. The valve opens gradually whilst squeezing the bottle and offers a fully controlled dispensing. As soon as the pressure is released, the orifice is closed off immediately. No drips. No mess. No clogging. An ever clean orifice is guaranteed!