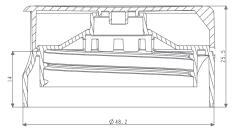

#### Specifications

- Outside dimension: 48.2 mm
- Neck finish: 38/400
- Suitable for PET and PP/PE bottles
- Orifices: 6 mm, 10 mm, star and valve
- Valve diameter: 11 mm
- Screw application
- Material PP
- High gloss (10 mm, star and valve) and matt (6 mm and valve) surface finish
- Almost infinite range of colours
- Induction heat seal liners available
- Suitable for Food applications