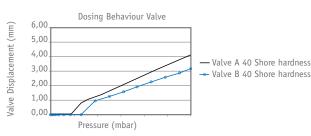

The lid can be opened easily with just one hand. The valve opens gradually whilst squeezing the bottle and offers a fully controlled dispensing. As soon as the pressure is released, the orifice is closed off immediately. No drips. No mess. No clogging. An ever clean orifice is guaranteed!

#### MaxiDose technology

WP developed a proprietary silicone valve solution with a patented technique. The silicone material has a memory for long term seal quality and the opening/closing mechanism. Good temperature resistance is another advantage to give excellent dispensing opportunities for a wide range of viscosities and product applications.