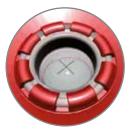

## Adding value by valve solutions

Consumer convenience and optimised functionality were the key challenges for the development of this dispensing closure with valve function. The MaxiDose Food 48-38/400 offers a fully controlled and clean dispensing. The special design of the valve covers a very wide range of Food applications and offers a dispensing solution for almost all varieties of sauces and dressings. The closure is fitted with the **MaxiDose technology**, a patented valve technique developed by WP.

The lid can be opened easily with just one hand. The valve opens gradually whilst squeezing the bottle and offers a fully controlled dispensing. As soon as the pressure is released, the orifice is closed off immediately. No drips. No mess. No clogging. An ever clean orifice is guaranteed!

#### MaxiDose technology

WP developed a proprietary silicone valve solution with a patented technique. The silicone material has a memory for long term seal quality and the opening/closing mechanism. Good temperature resistance is another advantage to give excellent dispensing opportunities for a wide range of viscosities and product applications.