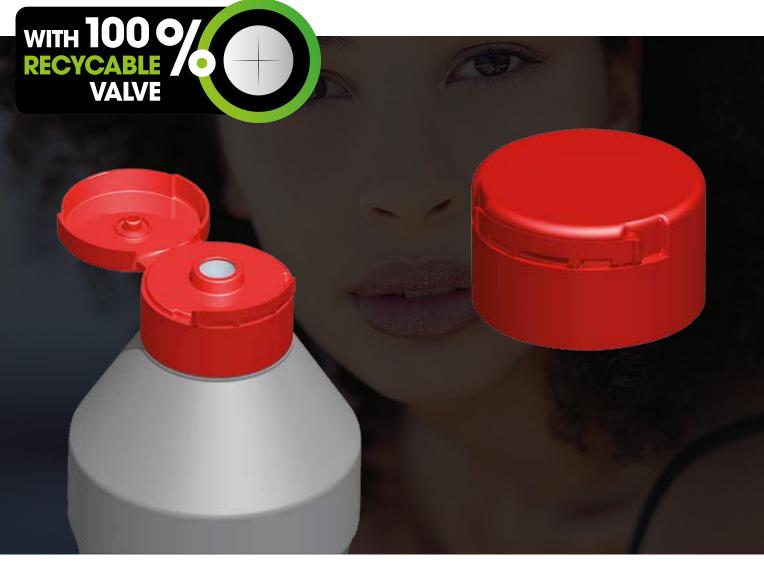

## Adding value by valve solutions

Consumer convenience and optimised functionality were the key challenges for the development of this dispensing closure with valve function. The MaxiDose Food 42 snap-on offers a fully controlled and clean dispensing. The special design of the valve covers a very wide range of Food applications and offers a dispensing solution for almost all varieties of sauces and dressings. The closure is fitted with the **MaxiDose technology**, a patented valve technique developed by WP.

The closure has a snap-on application and tamper evident function. The tear-off strip can be easily removed before first use. The valve opens gradually whilst squeezing the bottle and offers a fully controlled dispensing. As soon as the pressure is released, the orifice is closed off immediately. No drips. No mess. No clogging. An ever clean orifice is guaranteed!