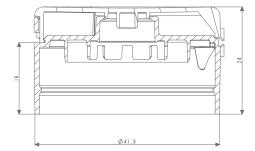

#### Specifications

- Outside dimension: 41.6 mm
- Neck finish: 39 mm snap-on
- Suitable for PET and PP/PE bottles
- Orifices: For PET bottles: valve
- For PP/PE bottles: 4 mm and valveValve diameter: 11 mm
- Tamper evident function
- Material PP
- High gloss surface finish
- Almost infinite range of colours
- Suitable for Food applications