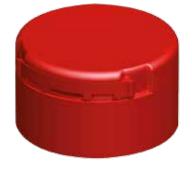

## Adding value by valve solutions

Consumer convenience and optimised functionality were the key challenges for the development of this dispensing closure with valve function. The MaxiDose Food 42 snap-on offers a fully controlled and clean dispensing. The special design of the valve covers a very wide range of Food applications and offers a dispensing solution for almost all varieties of sauces and dressings. The closure is fitted with the **MaxiDose technology**, a patented valve technique developed by WP.

The closure has a snap-on application and tamper evident function. The tear-off strip can be easily removed before first use. The valve opens gradually whilst squeezing the bottle and offers a fully controlled dispensing. As soon as the pressure is released, the orifice is closed off immediately. No drips. No mess. No clogging. An ever clean orifice is guaranteed!