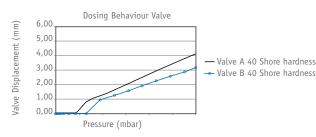

#### MaxiDose technology

WP developed a proprietary silicone valve solution with a patented technique. The silicone material has a memory for long term seal quality and the opening/closing mechanism. Good temperature resistance is another advantage to give excellent

dispensing opportunities for a wide range of viscosities and product applications.