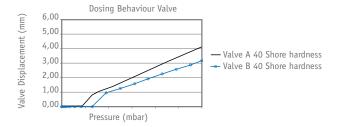

The closure can be offered with different orifices. The silicon valve version with the patented MaxiDose technology guarantees a controlled and clean dispensing of the requested portion. It allows top-down use, since the valve ensures a tight closing. Non valve openings are also available to dispense liquids with various viscosities.

WP developed a proprietary silicone valve solution with a patented technique. The silicone material has a memory for long term seal quality and the opening/closing mechanism. Good temperature resistance is another advantage to give excellent dispensing opportunities for a wide range of viscosities and product applications.