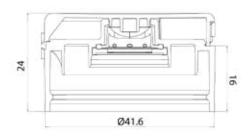

#### **Specifications**

- Outside dimension: 41.6 mm
- Neck finish: 38/3 starter
- Suitable for PET bottles
- Orifices: 6 mm, 10 mm and valve
- Valve diameter: 11 mm
- Tamper evident function
- Material PP
- High gloss surface finish
- Almost infinite range of colours
- Suitable for Food applications