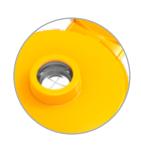

The closure can be offered with different orifices. The silicon valve version with the patented MaxiDose technology guarantees a controlled and clean dispensing of the requested portion. It allows top-down use, since the valve ensures a tight closing. Non valve openings are also available to dispense liquids with various viscosities.

WP developed a proprietary silicone valve solution with a patented technique. The silicone material has a memory for long term seal quality and the opening/closing mechanism. Good temperature resistance is another advantage to give excellent dispensing opportunities for a wide range of viscosities and product applications.

#### **Specifications**

- Outside dimension: 41.6 mm
- Neck finish: 38/3 starter
- Suitable for PET bottles
- Orifices: 6 mm, 10 mm and valve
- Valve diameter: 11 mm
- Tamper evident function
- Material PP
- High gloss surface finish
- Almost infinite range of colours
- Suitable for Food applications