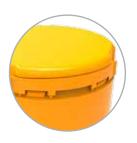

The closure can be offered with different orifices. The silicon valve version with the patented MaxiDose technology guarantees a controlled and clean dispensing of the requested portion. It allows top-down use, since the valve ensures a tight closing. Non valve openings are also available to dispense liquids with various viscosities.

WP developed a proprietary silicone valve solution with a patented technique. The silicone material has a memory for long term seal quality and the opening/closing mechanism. Good temperature resistance is another advantage to give excellent dispensing opportunities for a wide range of viscosities and product applications.