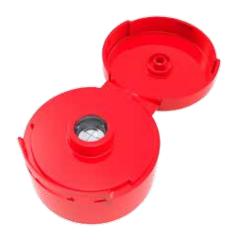

### Adding value by valve solutions

To meet today's market demand, WP developed a dispensing closure for sauces and condiments. The closure has a unique snap-on application for a screw-on standard 38/3 starter PET preform bottle. The tamper evident ring in the preform neck ensures a perfect snap fit in combination with the closure.

This MaxiDose Food 42-38/3 starter is fitted with a tamper evident function. The tear-off strip can be easily removed before first use. The hinged lid can be opened and closed conveniently with just one hand. The dispensing closure is made out of polypropylene and has a high gloss surface finish.

The closure can be offered with different orifices. The silicon valve version with the patented MaxiDose technology guarantees a controlled and clean dispensing of the requested portion. It allows top-down use, since the valve ensures a tight closing. Non valve openings are also available to dispense liquids with various viscosities.

#### **Specifications**

- Outside dimension: 41.6 mm
- Neck finish: 38/3 starter
- Suitable for PET bottles
- Orifices: 6 mm, 10 mm and valve
- Valve diameter: 11 mm
- Tamper evident function
- Material PP
- High gloss surface finish
- Almost infinite range of colours
- Suitable for Food applications