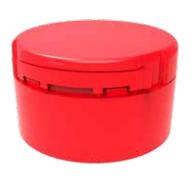

### Adding value by valve solutions

To meet today's market demand, WP developed a dispensing closure for sauces and condiments. The closure has a unique snap-on application for a screw-on standard 38/3 starter PET preform bottle. The tamper evident ring in the preform neck ensures a perfect snap fit in combination with the closure.

This MaxiDose Food 42-38/3 starter is fitted with a tamper evident function. The tear-off strip can be easily removed before first use. The hinged lid can be opened and closed conveniently with just one hand. The dispensing closure is made out of polypropylene and has a high gloss surface finish.