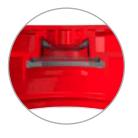

This MaxiDose Food 42-38/3 starter is fitted with a tamper evident function. The tear-off strip can be easily removed before first use. The hinged lid can be opened and closed conveniently with just one hand. The dispensing closure is made out of polypropylene and has a high gloss surface finish.