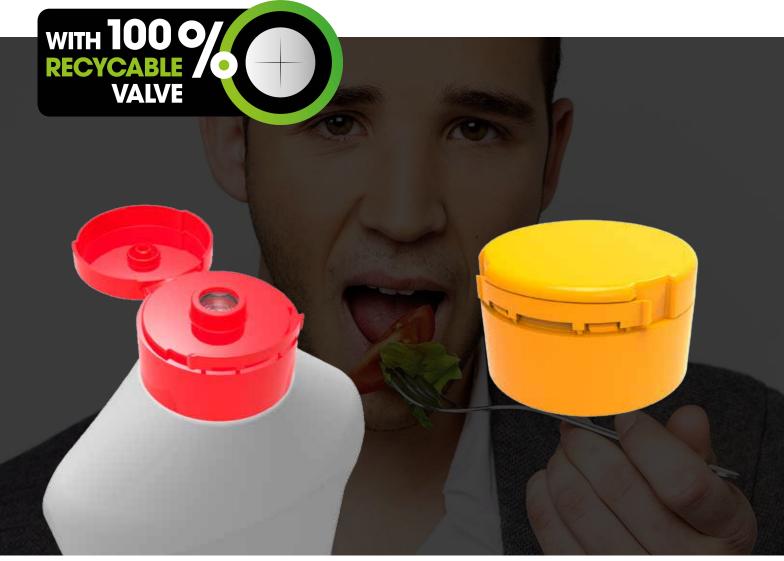

The closure can be offered with different orifices. The silicon valve version with the patented MaxiDose technology guarantees a controlled and clean dispensing of the requested portion. It allows top-down use, since the valve ensures a tight closing. Non valve openings are also available to dispense liquids with various viscosities.

WP developed a proprietary silicone valve solution with a patented technique. The silicone material has a memory for long term seal quality and the opening/closing mechanism. Good temperature resistance is another advantage to give excellent dispensing opportunities for a wide range of viscosities and product applications.