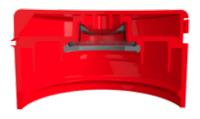

This MaxiDose Food 42-38/3 starter is fitted with a tamper evident function. The tear-off strip can be easily removed before first use. The hinged lid can be opened and closed conveniently with just one hand. The dispensing closure is made out of polypropylene and has a high gloss surface finish.

The closure can be offered with different orifices. The silicon valve version with the patented MaxiDose technology guarantees a controlled and clean dispensing of the requested portion. It allows top-down use, since the valve ensures a tight closing. Non valve openings are also available to dispense liquids with various viscosities.

WP developed a proprietary silicone valve solution with a patented technique. The silicone material has a memory for long term seal quality and the opening/closing mechanism. Good temperature resistance is another advantage to give excellent dispensing opportunities for a wide range of viscosities and product applications.