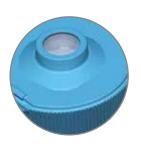

### Adding value by valve solutions

Consumer convenience and optimised functionality were the key challenges for the development of this dispensing closure with valve function. The MaxiDose Food 40-38/400 offers a fully controlled and clean dispensing. The special design of the valve covers a very wide range of Food applications and offers a dispensing solution for almost all varieties of sauces and dressings. The closure is fitted with the **MaxiDose technology**, a patented valve technique developed by WP.

The lid can be opened easily with just one hand. The valve opens gradually whilst squeezing the bottle and offers a fully controlled dispensing. As soon as the pressure is released, the orifice is closed off immediately. No drips. No mess. No clogging. An ever clean orifice is guaranteed!