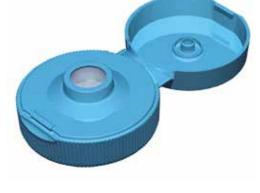

### Adding value by valve solutions

Consumer convenience and optimised functionality were the key challenges for the development of this dispensing closure with valve function. The MaxiDose Food 40-38/400 offers a fully controlled and clean dispensing. The special design of the valve covers a very wide range of Food applications and offers a dispensing solution for almost all varieties of sauces and dressings. The closure is fitted with the **MaxiDose technology**, a patented valve technique developed by WP.

The lid can be opened easily with just one hand. The valve opens gradually whilst squeezing the bottle and offers a fully controlled dispensing. As soon as the pressure is released, the orifice is closed off immediately. No drips. No mess. No clogging. An ever clean orifice is guaranteed!