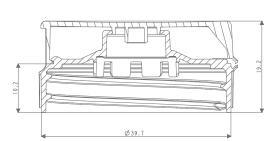

#### **Specifications**

- Outside dimension: 39.7 mm
- Neck finish: 38/400
- Suitable for PET and PP/PE bottles
- Orifices: 6 mm (eccentric), 12 mm (eccentric) and valve
- Valve diameter: 11 mm
- Screw application
- Material PP
- High gloss (valve version) and matt (valve and non-valve version) surface finish
- Almost infinite range of colours
- Induction heat seal liners available
- Suitable for Food applications