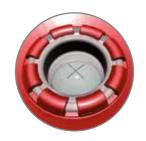

#### MaxiDose technology

WP developed a proprietary silicone valve solution with a patented technique. The silicone material has a memory for long term seal quality and the opening/closing mechanism. Good temperature resistance is another advantage to give excellent dispensing opportunities for a wide range of viscosities and product applications.

#### **Specifications**

- Outside dimension: 39.7 mm
- Neck finish: 38/400
- Suitable for PET and PP/PE bottles
- Orifices: 6 mm (eccentric), 12 mm (eccentric) and valve
- Valve diameter: 11 mm
- Screw application
- Material PP
- High gloss (valve version) and matt (valve and non-valve version) surface finish
- Almost infinite range of colours
- Induction heat seal liners available
- Suitable for Food applications