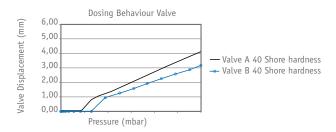

Consumer convenience and optimised functionality were the key challenges for the development of this dispensing closure with valve function. The MaxiDose Food 40-38/400 offers a fully controlled and clean dispensing. The special design of the valve covers a very wide range of Food applications and offers a dispensing solution for almost all varieties of sauces and dressings. The closure is fitted with the **MaxiDose technology**, a patented valve technique developed by WP.



The lid can be opened easily with just one hand. The valve opens gradually whilst squeezing the bottle and offers a fully controlled dispensing. As soon as the pressure is released, the orifice is closed off immediately. No drips. No mess. No clogging. An ever clean orifice is guaranteed!

#### MaxiDose technology



WP developed a proprietary silicone valve solution with a patented technique. The silicone material has a memory for long term seal quality and the opening/closing mechanism. Good temperature resistance is another advantage to give excellent dispensing opportunities for a wide range of viscosities and product applications.



#### **Unique Benefits**

- Cost-effective solution
- Continuously controlled dispensing
- Optimised functionality
- Easy to open
- Valve and non-valve orifices available
- Suitable for many different viscosities
- Wide array of bottle geometries possible
- Top-down use feasible

#### **Specifications**

- Outside dimension: 39.7 mm
- Neck finish: 38/400
- Suitable for PET and PP/PE bottles
- Orifices: 6 mm (eccentric), 12 mm (eccentric) and valve
- Valve diameter: