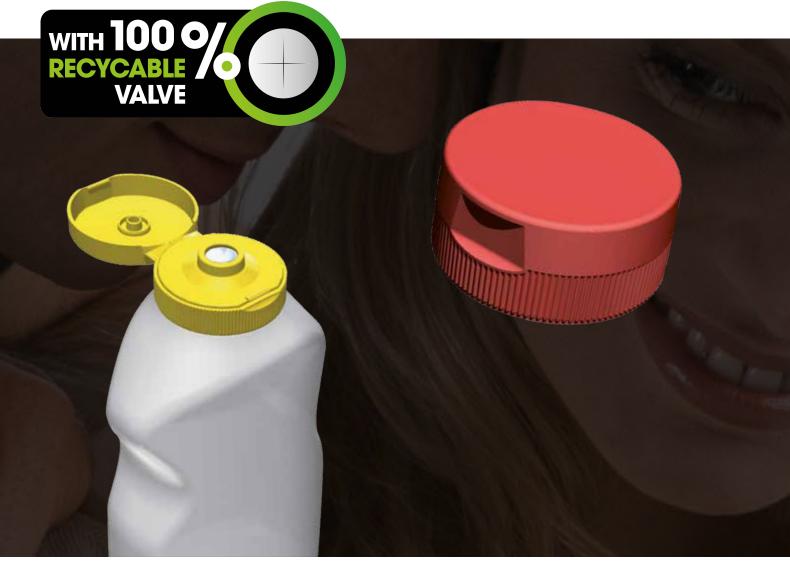

### Adding value by valve solutions

Consumer convenience and optimised functionality were the key challenges for the development of this dispensing closure with valve function. The MaxiDose Food 40-38/400 offers a fully controlled and clean dispensing. The special design of the valve covers a very wide range of Food applications and offers a dispensing solution for almost all varieties of sauces and dressings. The closure is fitted with the **MaxiDose technology**, a patented valve technique developed by WP.

The lid can be opened easily with just one hand. The valve opens gradually whilst squeezing the bottle and offers a fully controlled dispensing. As soon as the pressure is released, the orifice is closed off immediately. No drips. No mess. No clogging. An ever clean orifice is guaranteed!

#### **Unique Benefits**

- Cost-effective solution
- Continuously controlled dispensing
- Optimised functionality
- Easy to open
- Valve and non-valve orifices available
- Suitable for many different viscosities
- Wide array of bottle geometries possible
- Top-down use feasible

#### **Specifications**

- Outside dimension: 39.7 mm
- Neck finish: 38/400
- Suitable for PET and PP/PE bottles
- Orifices: 6 mm (eccentric), 12 mm (eccentric) and valve
- Valve diameter: 11 mm
- Screw application
- Material PP
- High gloss (valve version) and matt (valve and non-valve version) surface finish
- Almost infinite range of colours
- Induction heat seal liners available
- Suitable for Food applications